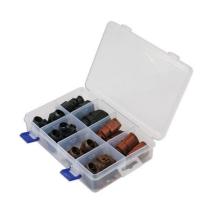

## **Assorted VW Group Electrical Connector Kit 6.3 Series**

Popular assortment of replacement electrical sensor connectors for Audi, Seat, Skoda and Volkswagen. This assortment contains both the male and female connectors along with the non insulated terminals and seals to make the connection waterproof. Sensors can be used in any area of the vehicle but are mainly used in the engine bay to protect circuits and important sensors for the engine management system. Suitable for use with Laser Tools part nos. 7293, 6547, 3932, 3984 & 4027. This is an ideal assortment for any automotive electrical engineer working on sensor or harness repairs. And, as with other Dealer No More Kits, all of the contents are available as replacement blister packs so the box can be refilled, offering a great cost saving solution versus potentially expensive replacement main dealer parts.

## **Additional Information**

- Popular VW Group 6.3 Series Connectors.
- Kit contains: 2-pin connectors male & female black (8 of each).
- · Complete with terminals & seals to suit.
- · RoHS compliant.