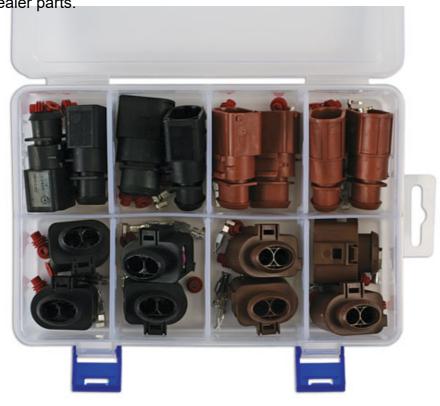

## **Assorted VW Group Electrical Connector Kit 6.3 Series**

Popular assortment of replacement electrical sensor connectors for Audi, Seat, Skoda and Volkswagen. This assortment contains both the male and female connectors along with the non insulated terminals and seals to make the connection waterproof. Sensors can be used in any area of the vehicle but are mainly used in the engine bay to protect circuits and important sensors for the engine management system. Suitable for use with Laser Tools part nos. 7293, 6547, 3932, 3984 & 4027. This is an ideal assortment for any automotive electrical engineer working on sensor or harness repairs. And, as with other Dealer No More Kits, all of the contents are available as replacement blister packs so the box can be refilled, offering a great cost saving solution versus potentially expensive replacement main dealer parts.

## **Additional Information**

- Popular VW Group 6.3 Series Connectors.
- Kit contains: 2-pin connectors male & female black (8 of each).
- · Complete with terminals & seals to suit.
- · RoHS compliant.