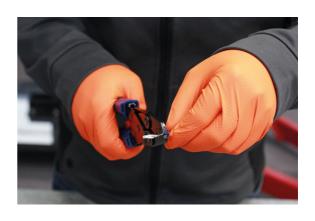

## **Assorted VW Group Electrical Connector Kit 6.3 Series**

Popular assortment of replacement electrical sensor connectors for Audi, Seat, Skoda and Volkswagen. This assortment contains both the male and female connectors along with the non insulated terminals and seals to make the connection waterproof. Sensors can be used in any area of the vehicle but are mainly used in the engine bay to protect circuits and important sensors for the engine management system. Suitable for use with Laser Tools part nos. 7293, 6547, 3932, 3984 & 4027. This is an ideal assortment for any automotive electrical engineer working on sensor or harness repairs. And, as with other Dealer No More Kits, all of the contents are available as replacement blister packs so the box can be refilled, offering a great cost saving solution versus potentially expensive replacement main dealer parts.